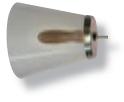

Ľ   |     |        |  |
|                                                                 |      | Δ       |     |     | B   |        |  |

С

## 180 mm to 1 meter rod length

# Hooks with protecting hilt,

| double handle (held in two hands) |   |      |     |      |     |        |   |
|-----------------------------------|---|------|-----|------|-----|--------|---|
| Model                             | Ø | Α    | В   | С    | D   | Ref.   |   |
| F                                 | 7 | 500  | 320 | 820  | 180 | 12-080 |   |
| G                                 | 8 | 800  | 320 | 1120 | 180 | 12-090 |   |
| Н                                 | 8 | 1000 | 320 | 1320 | 180 | 12-100 |   |
| Flexible mounted guard            |   |      |     |      |     |        | 1 |



#### high protection