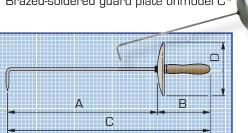

Manufacturer

Firm grip with the wooden handle Ecologic and ergonomical

## firm grip with the wooden handle

| Hooks with protecting hilt,<br>simple handle (held in one hand) |      |         |     |     |     |        |  |
|-----------------------------------------------------------------|------|---------|-----|-----|-----|--------|--|
| Model                                                           | Ø    | Α       | В   | ٦.  | D   | Ref.   |  |
| D                                                               | 6    | 400     | 180 | 570 | 180 | 12-060 |  |
| Е                                                               | 7    | 500     | 180 | 670 | 180 | 12-070 |  |
| Flexible r                                                      | nour | nted gu | ard |     |     |        |  |
|                                                                 |      | -       |     | 1   | 1   |        |  |
|                                                                 |      | _       |     |     | -   |        |  |
| 5                                                               |      |         |     |     |     |        |  |
| N                                                               |      |         |     | •   |     |        |  |
|                                                                 |      |         |     |     |     |        |  |
| V.                                                              |      |         |     | Ľ   |     |        |  |
|                                                                 |      | Δ       |     |     | B   |        |  |