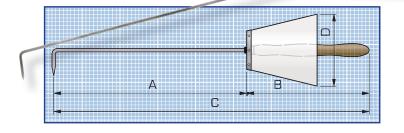

KOPAL has 40 years experience in protection in the workshop

Δ

Chrome plated galvanised steel rod Very strong

High-quality chip hooks

Metal protective guard or plastic protective hilt Resistant to heat and sharp swarf

Manufacturer

Firm grip with the wooden handle Ecologic and ergonomical

#### Traditional hooks

| Model | Ø | Α   | В   | С   | D   | Ref.   |
|-------|---|-----|-----|-----|-----|--------|
| А     | 5 | 180 | 125 | 305 | 115 | 12-020 |
| В     | 6 | 300 | 130 | 410 | 130 | 12-030 |
| С     | 6 | 400 | 130 | 530 | 140 | 12-040 |
| C*    | 6 | 400 | 130 | 530 | 140 | 12-050 |

Brazed-soldered guard plate onmodel C\*

## firm grip with the wooden handle

| Hooks with protecting hilt,<br>simple handle (held in one hand) |      |         |     |     |     |        |  |
|-----------------------------------------------------------------|------|---------|-----|-----|-----|--------|--|
| Model                                                           | Ø    | Α       | В   | ٦.  | D   | Ref.   |  |
| D                                                               | 6    | 400     | 180 | 570 | 180 | 12-060 |  |
| Е                                                               | 7    | 500     | 180 | 670 | 180 | 12-070 |  |
| Flexible r                                                      | nour | nted gu | ard |     |     |        |  |
|                                                                 |      | -       |     | 1   | 1   |        |  |
|                                                                 |      | _       |     |     | -   |        |  |
| 5                                                               |      |         |     |     |     |        |  |
| N                                                               |      |         |     | •   |     |        |  |
|                                                                 |      |         |     |     |     |        |  |
| V.                                                              |      |         |     | Ľ   |     |        |  |
|                                                                 |      | Δ       |     |     | B   |        |  |

С

## 180 mm to 1 meter rod length

# Hooks with protecting hilt,

| double handle (held in two hands) |   |      |     |      |     |        |   |
|-----------------------------------|---|------|-----|------|-----|--------|---|
| Model                             | Ø | Α    | В   | С    | D   | Ref.   |   |
| F                                 | 7 | 500  | 320 | 820  | 180 | 12-080 |   |
| G                                 | 8 | 800  | 320 | 1120 | 180 | 12-090 |   |
| Н                                 | 8 | 1000 | 320 | 1320 | 180 | 12-100 |   |
| Flexible mounted guard            |   |      |     |      |     |        | 1 |