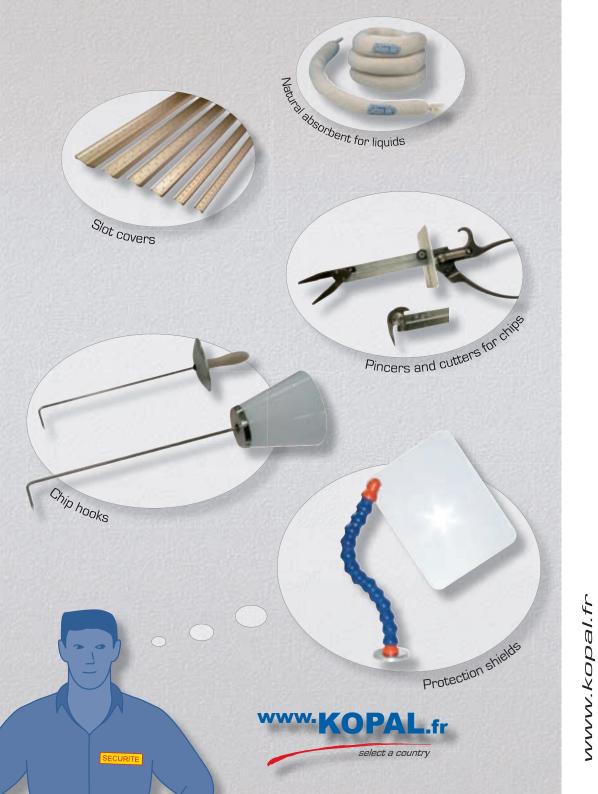

# Your chip book for every machine

#### Traditional hooks

| Model | Ø | Α   | В   | С   | D   | Ref.   |
|-------|---|-----|-----|-----|-----|--------|
| А     | 5 | 180 | 125 | 305 | 115 | 12-020 |
| В     | 6 | 300 | 130 | 410 | 130 | 12-030 |
| С     | 6 | 400 | 130 | 530 | 140 | 12-040 |
| C*    | 6 | 400 | 130 | 530 | 140 | 12-050 |

Brazed-soldered guard plate onmodel C\*

С